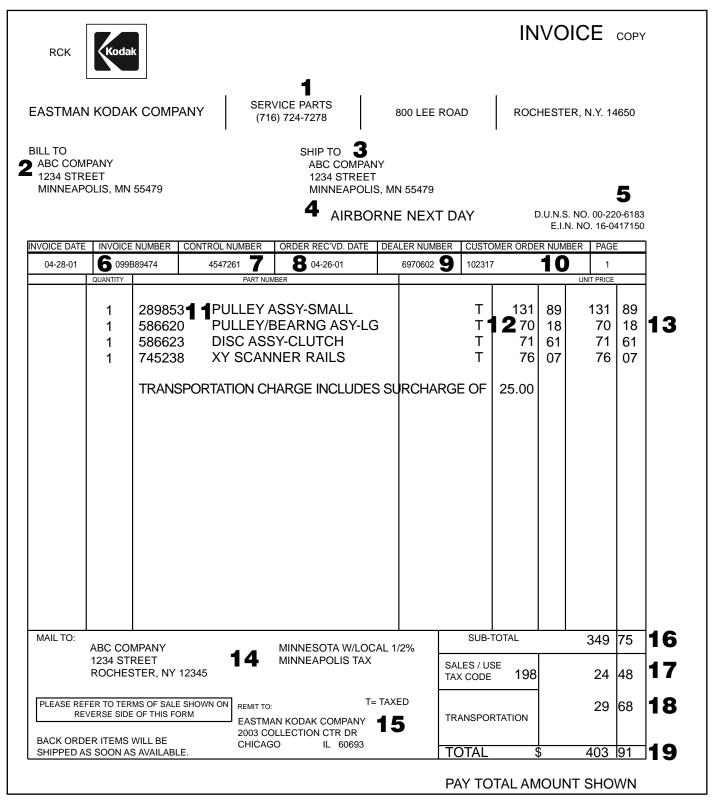

### Below is a sample of a parts invoice.

### How to read an invoice from service parts.

- 1. Service Parts phone number.
- 2. Bill To The address for the party who is responsible for payment of the invoice.
- 3. Ship To The address where the order was shipped.
- 4. Method of shipment.
- 5. Eastman Kodak's DUNS code and tax payer ID.
- 6. Invoice number.
- 7. Control number assigned to the order.
- 8. Order Received date is the date the order was placed.
- 9. Dealer number Indicates your account number with Kodak.
- 10. Customer Order Number Your Purchase Order Number.
- 11. **Part Number/Description** Indicates the part number and description for the item. In this area you will also find notes pertinent to each part. Common messages are "Expediting" for a Rush order, or "Backordered," which means that the part is not available and will be shipped as soon as it is received.
- 12. Unit Price indicates amount for each item.
- 13. Amount indicates total amount for quantity shipped.
- 14. Mail To Indicates the address you could request a copy of an invoice to be sent.
- 15. **Remit To** Indicates the address where payment should be sent.
- 16. Sub Total indicates the total of all items shipped.
- 17. Sales/Use Tax is the amount of tax billed on the invoice.
- 18. **Transportation charges** represents amount of transportation charges and/or surcharges billed on the invoice.
- 19. Total is the total amount due for the shipment.