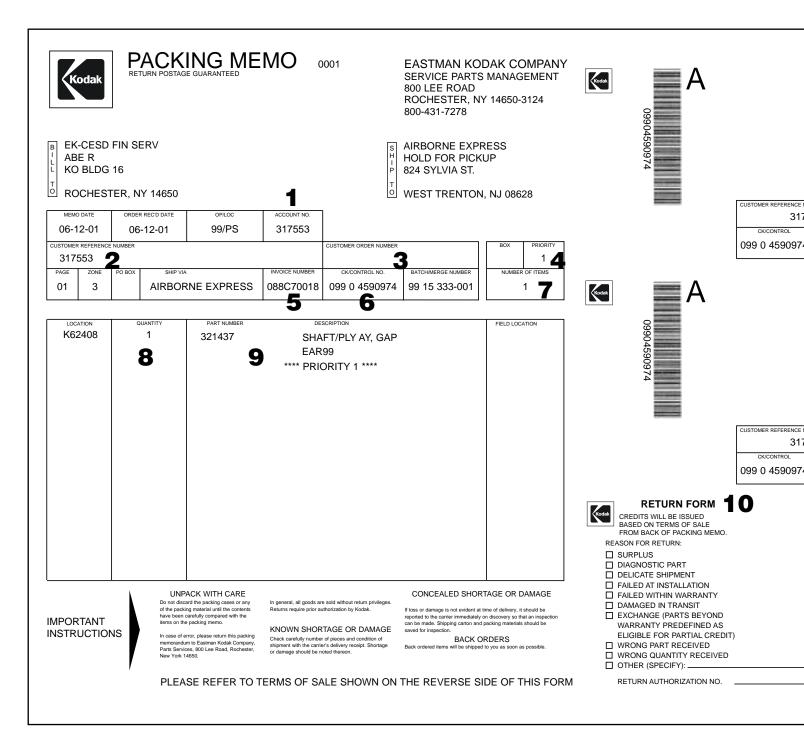

### Below is a sample of a parts packing memo.

### How to read a packing memo from service parts.

- 1. Account No. Indicates your customer account number with Kodak.
- 2. **Customer Reference Number** Generally a Purchase Order Number used by the customer to track the order in their system.
- 3. Customer Order Number Your purchase order number.
- 4. **Priority** Indicates the urgency of the shipment. "1" for rush, same day deliveries, "9" for routine deliveries.
- 5. Invoice Number Indicates the Invoice number assigned to this order.
- 6. **CK/Control Number** Indicates the Control Number assigned to this order. This is an important reference number should you need to discuss anything concerning this order with our Customer Service Reps.
- 7. Number of Items Indicates the number of different items on the order.
- 8. Quantity Indicates the quantity shipped for each item.
- 9. **Part Number/Description** Indicates the part number and description for the item. In this area you will also find notes pertinent to each part. Common messages are "Expediting" for a Rush order, or "Backordered," which means the part is not available and will be shipped as soon as it is received.
- 10. **Return Form** on the right side of the invoice is a tear off label. Please use this label whenever you find it necessary to return parts. All returns require a Return Authorization Number.